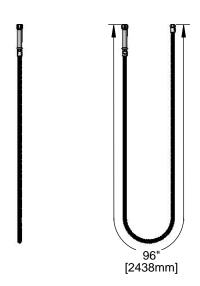

## **Architect/Engineering Specifications:**

96" flexible stainless steel hose with heat resistant handle, 3/4-14 UN female outlet and 3/4-14 UN female inlet. Certified to ASME A112.18.1/CSA B125.1, NSF 61-Section 9 and NSF 372.

# Features & Benefits:

- 96" flexible stainless steel hose with heat resistant gray handle
- Polyurethane inner tubing
- 3/4-14 UN female outlet
- 3/4-14 UN female inlet
- Hose washers included
- Material: Polished chrome plated brass end fittings, thermoplastic handle and stainless steel hose